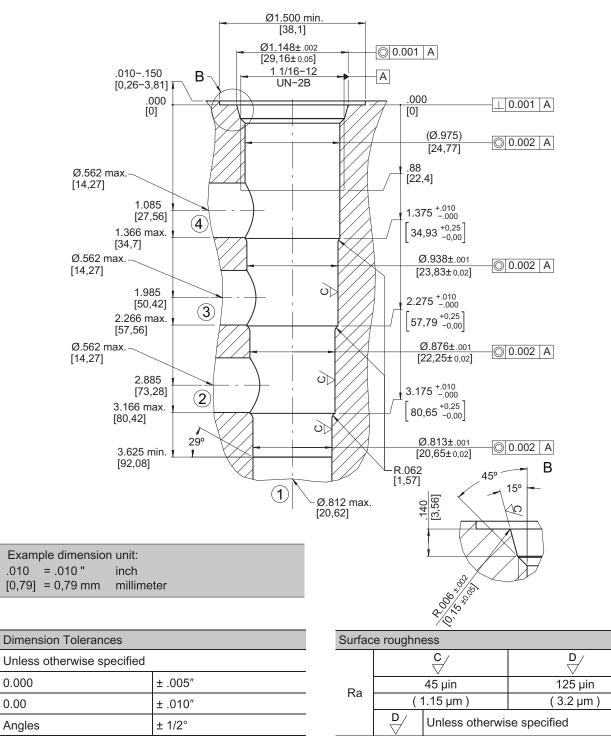

## Type series: Cavity C1240

## Dimensions and sectional view

#### NOTE!

The cavity type C1240 complies with the standard according to ISO 17209: 1 1/16-04-0-13.